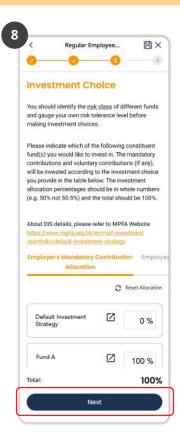

Indicate your investment choice and tap Next.

**Remarks:** If you do not make any investment choice, contributions will be wholly invested in the Default Investment Strategy (DIS).

9 Review the information and tap Submit .