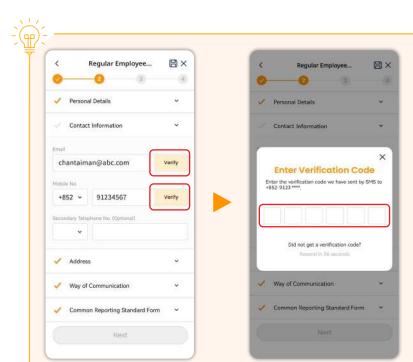

Remarks: If the way of communication in MPF account enrolment is different with the eMPF Platform, all notifications will be sent according to the record from the eMPF Platform.

**Tips:** Please remember to verify your **email address** and/or **mobile phone number** by tapping the "Verify" button next to these 2 fields. You will receive a one-time passcode through email and/or SMS respectively, simply enter the verification code to finish the verification.