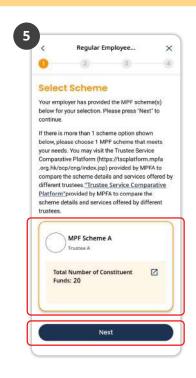

3 Select "You have a saved application pending for submission".

- Read the instructions and tap

  Start Enrolment
- Select a Scheme to enrol and tap

  Next

- 6 Select an identity verification method:
  - (a) "iAM Smart" or (b) "e-Identity Verification".