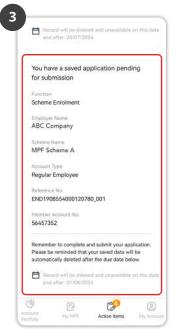

3 Select "You have a saved application pending for submission".

- Read the instructions and tap

  Start Enrolment
- Select a Scheme to enrol and tap

  Next

- 6 Select an identity verification method:
  - (a) "iAM Smart" or (b) "e-Identity Verification".