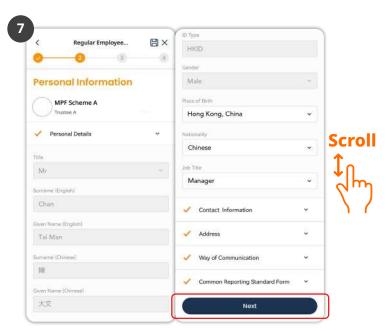

### ► Continue the Enrolment Process via eMPF Mobile App

After you complete the authentication process via "iAM Smart" or "e-Identity Verification", some of your personal information will be pre-filled automatically. Please review if the pre-filled information is correct and fill in the remaining information including Contact Information, Address and more. Then, tap Next .