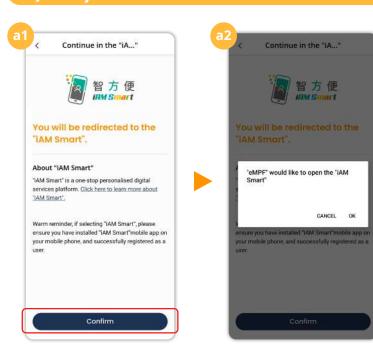

### a) Verify with "iAM Smart"

- Download the "iAM Smart" mobile app to your smartphone and register as an "iAM Smart" user.
- Follow the instructions and perform the subsequent steps as indicated on your "iAM Smart" mobile app.