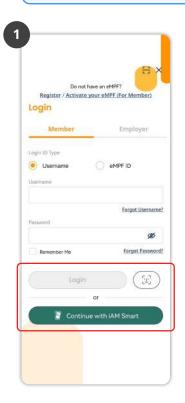

**Remarks:** Non-registered **eMPF** users will receive an email notification. Please register for **eMPF** first to complete the enrolment process.

- 1 Log in to the **eMPF** Mobile App.
- 2 Tap "Action Items" on the menu bar.