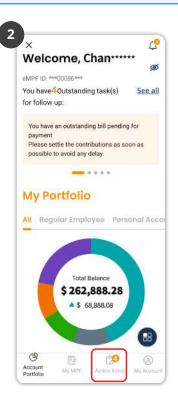

**Remarks:** Non-registered **eMPF** users will receive an email notification. Please register for **eMPF** first to complete the enrolment process.

- 1 Log in to the **eMPF** Mobile App.
- 2 Tap "Action Items" on the menu bar.