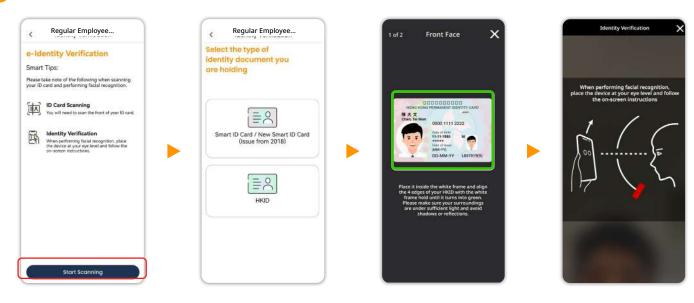

### b) Verify with "e-Identity Verification"

**Tips:** Please have your HKID card ready for identity verification.

b1 Tap Start Scanning and perform the subsequent steps as indicated on your eMPF Mobile App.