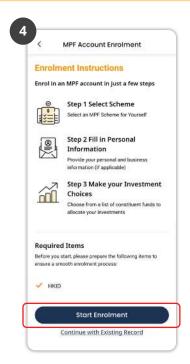

3 Select "You have a saved application pending for submission".

- Read the instructions and tap

  Start Enrolment
- Select a Scheme to enrol and tap

  Next

- 6 Select an identity verification method:
  - (a) "iAM Smart" or (b) "e-Identity Verification".