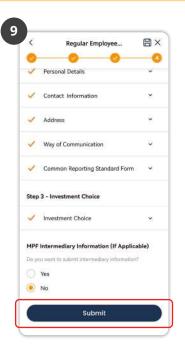

Indicate your investment choice and tap Next.

**Remarks:** If you do not make any investment choice, contributions will be wholly invested in the Default Investment Strategy (DIS).

9 Review the information and tap Submit .