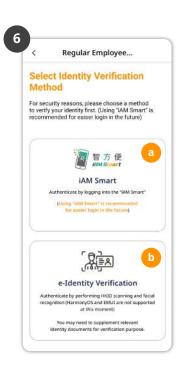

3 Select "You have a saved application pending for submission".

- Read the instructions and tap

  Start Enrolment
- Select a Scheme to enrol and tap

  Next

- 6 Select an identity verification method:
  - (a) "iAM Smart" or (b) "e-Identity Verification".

### a) Verify with "iAM Smart"

- Download the "iAM Smart" mobile app to your smartphone and register as an "iAM Smart" user.
- Follow the instructions and perform the subsequent steps as indicated on your "iAM Smart" mobile app.

### b) Verify with "e-Identity Verification"

**Tips:** Please have your HKID card ready for identity verification.

b1 Tap Start Scanning and perform the subsequent steps as indicated on your eMPF Mobile App.